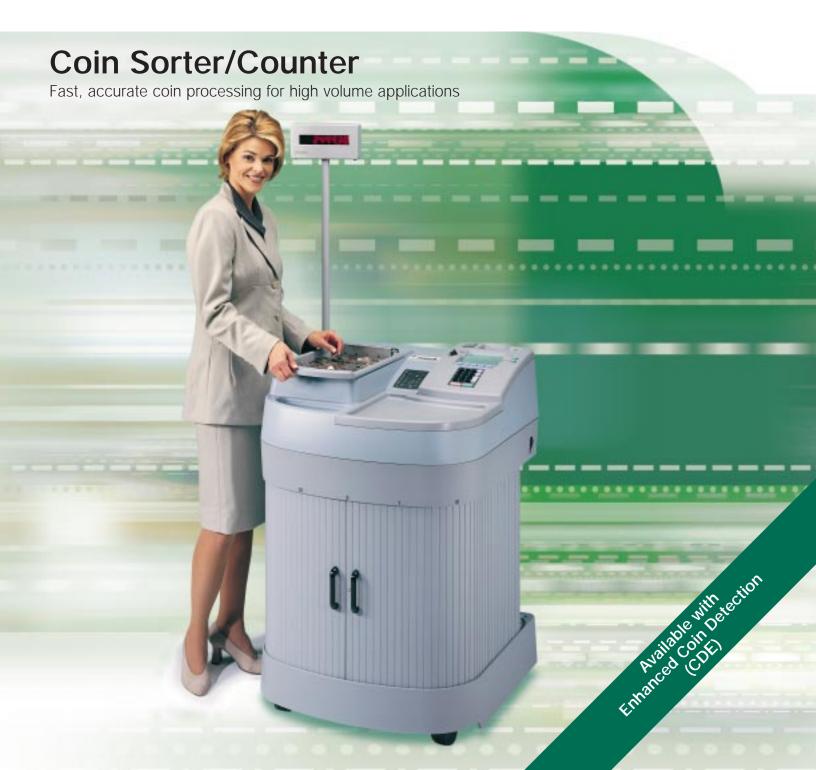

#### Coin Sorter/Counter

The De La Rue **Mach 9** is an enhanced coin sorter/counter with an enhanced coin detection option suitable for stand-alone applications where high volume coin processing is needed.

#### Fast, Efficient and Reliable

Featuring a processing speed of up to 4,500 coins per minute, the De La Rue MACH 9 is one of the fastest coin sorters/counters available in its class. The MACH 9 is capable of sorting up to nine denominations of coin. With its large tilting inspection pan, holding up to 5,000 coins, coupled with the unique auto-feed system, the MACH 9 enhances productivity through efficient coin processing.

#### **Ergonomic Design**

The **MACH 9**'s ergonomic design is both functional and aesthetically pleasing, allowing the unit to fit into virtually any work environment.