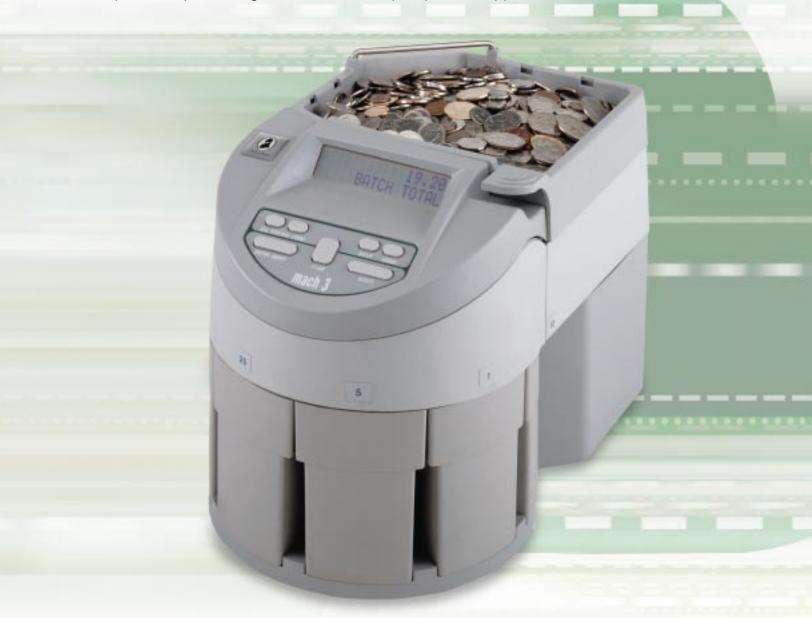

## Coin Sorter/Counter/Packager

The De La Rue **MACH 3** is a versatile, cost-effective coin sorter, counter and packager all in one!

#### Flexible, Fast and Reliable

The **MACH 3** is fast, accurate, reliable and easily serviceable, simplifying coin processing for any business that currently counts, sorts and wraps coins by hand or uses a coin packager.

At 1,500 coins per minute and sorting capabilities of up to six denominations, the **MACH 3** is one of the fastest coin sorters/counters in its class. Its compact size utilizes minimal counter space and fits into virtually any environment. The **MACH 3** has a built-in carrying handle with an optional cover/carry bag that protects the unit and keeps the standard coin drawers securely in position during transport.

#### Easy to Use

Giving users the ability to easily change settings to meet their individual needs, selectable bag stops, batch and grand totals are accessed via a direct keypad. A two-line alphanumeric display conveys relevant operations messages at a glance.