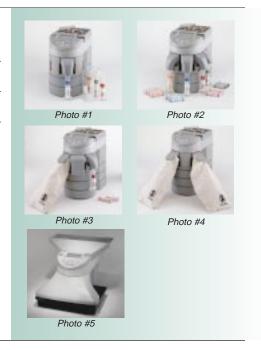

#### Multiple Functionality and Options

The MACH 3 is one of the most fully-featured coin sorters available on the market today. In addition to sorting coin into drawers and bags (Photo #4), with exact bag stops the MACH 3 can also be equipped with a coin tubing feature that allows the user two options:

 The ability to sort coin first and then follow-up by wrapping individual denominations

OF

2. The capability to sort and wrap coin in one step (Photos #1, #2 and #3)

The tubing attachments have been designed with a base that allows the first coin to fall flat into the paper tube and support it, freeing the user from having to stand and hold the paper coin wrap.

Another optional feature of the **MACH 3** is the cash till sorting kit (Photo #5), consisting of a funnel and manifold. This is the ultimate in convenience for retailers who count their cash register drawers frequently, as it saves them time by quickly and accurately counting coins and sorting them into the appropriate drawer locations.